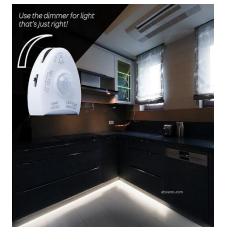

Adjustable dimmer dial for a bright 25w light or turn down for a soft soothing light.

The long-lasting LED lights are rated up to 10 years of average use.

ONLY \$24.99 us + Shipping/Handling

\* Prices are subject to change without notice

**Motion Activated** -- Built-in human body passive infrared (PIR) motion sensor light with automatic shut-off timer. Automatically activates by human induction when dark.

**Adjustable Time** -- Motion Sensor Auto Shut-off Timer can be set to 30, 130 or 380 seconds.