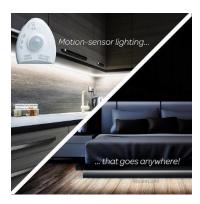

**Motion Activated** -- Built-in human body passive infrared (PIR) motion sensor light with automatic shut-off timer. Automatically activates by human induction when dark.

**Adjustable Time** -- Motion Sensor Auto Shut-off Timer can be set to 30, 130 or 380 seconds.

**Multi-Purpose** -- Safely guides you through the dark. Can be installed anywhere you need extra light. Not only acts as an under the bed lamp, but also covers a wide range of home applications like stairways, cabinets, sofas, other furniture, etc.