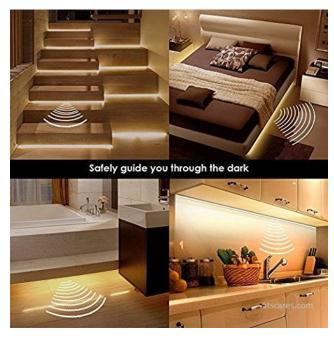

**Multi-Purpose** -- Safely guides you through the dark. Can be installed anywhere you need extra light. Not only acts as an under the bed lamp, but also covers a wide range of home applications like stairways, cabinets, sofas, other furniture, etc.

Super strong 3M adhesive backing lets you put this Motion Sensor LED Light Strip where ever you want.

Great for under bed lighting, step lighting, in your kitchen or even your bathroom.

An adjustable light timer for 30, 130 or 380 seconds, for the right amount of time for your lights to be on.